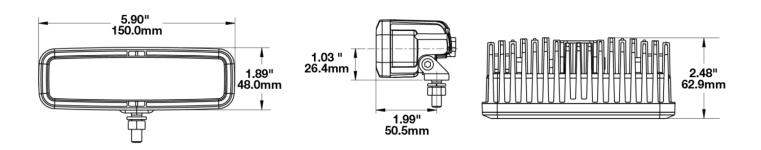

## **PRODUCT DIMENSIONS**

### PRODUCT INFORMATION

**Description** 12-24V LED Driving Light

 Height
 48.00 mm / 1.89 in

 Width
 150.00 mm / 5.91 in

 Depth
 62.90 mm / 2.48 in

**Shape** Rectangular **Outer Lens Material** Polycarbonate