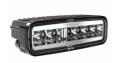

### PRODUCT INFORMATION

**Description** 12-24V LED Driving Light

 Height
 48.00 mm / 1.89 in

 Width
 150.00 mm / 5.91 in

 Depth
 62.90 mm / 2.48 in

**Shape** Rectangular **Outer Lens Material** Polycarbonate

Outer Lens ColorClearHousing MaterialAluminumHousing ColorBlackBezel ColorChromeMounting Hardware(x1) Bracket

Description

Mounting Type Bracket

**Minimum Operating**  $-40 \, ^{\circ}\text{C} \, / \, -40 \, ^{\circ}\text{F}$ 

**Temperature** 

**Maximum Operating**  $65 \, ^{\circ}\text{C} \, / \, 149 \, ^{\circ}\text{F}$ 

**Temperature** 

Connector or WiringDeutsch DT04-2PMating ConnectorDeutsch DT06-2SProduct Weight0.91 lbs / 0.41 kgsShipping Weight1.10 lbs / 0.5 kgs