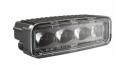

SPECIFICATIONS**

Input Voltage12-24V DCOperating Voltage9-32V DC

**Transient Spike Protection** 150V Peak @ 1 HZ-100 Pulses

**Current Draw** 1.27A @ 12V DC 0.78A @ 24V DC

### **REGULATORY STANDARDS COMPLIANCE**







Buy America Standards IEC IP67

**Eco Friendly** 

Print date: 2024-04-20

# LED Work Light - Model 791

### PHOTOMETRIC SPECIFICATIONS

**Raw Lumen Output** 1,820 **Effective Lumen** 1,150

**Output** 

**Nominal LED Color** 

**Temperature** 

**Beam Pattern(s)** Forward Lighting - Driving

5000 K



### **APPLICATIONS**

















### **PRODUCT WARNINGS**

For California residents:

▲ WARNING: Cancer and reproductive harm - www.P65Warnings.ca.gov.

AVERTISSEMENT: Cancer et effet nocif sur la reproduction - www.P65Warnings.ca.gov.

#### **RELATED PRODUCTS**







Part Number 1603601 12V DOT/ECE LED Fog Light



Part Number 1603603 12V DOT/ECE LED Fog Light - 2 Light Kit