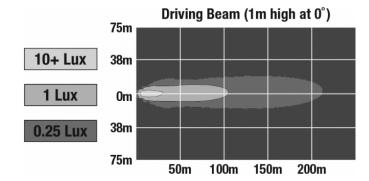

### PHOTOMETRIC SPECIFICATIONS

**Raw Lumen Output** 1,820 **Effective Lumen** 1,150

**Output** 

**Nominal LED Color** 

**Temperature** 

**Beam Pattern(s)** Forward Lighting - Driving

5000 K