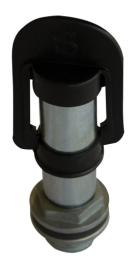

## PRODUCT INFORMATION

**Mounting Hardware** 

Description

**Description** Pipe Mount with Threaded Pipe Mount

for DIN Pole Mount

**Housing Material** Steel Pipes & Brackets

Threaded Bracket

Mounting Type Pole

**Product Weight** 0.52 lbs / 0.24 kgs **Shipping Weight** 0.69 lbs / 0.31 kgs

**Additional Information** 1" Steel pipe with threaded bracket for mounting Model 406 & 407 strobe

lights.