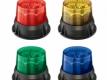

**Product Weight** 0.52 lbs / 0.24 kgs **Shipping Weight** 0.69 lbs / 0.31 kgs

**Additional Information** 1" Steel pipe with threaded bracket for mounting Model 406 & 407 strobe

lights.