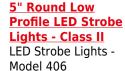

### **SUITS THESE PRODUCTS**

5" Round Low Profile LED Lights -Class I LED Strobe Lights -Model 407