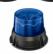

**Product Weight** 0.52 lbs / 0.24 kgs **Shipping Weight** 0.69 lbs / 0.31 kgs

**Additional Information** 1" Steel pipe with threaded bracket for mounting Model 406 & 407 strobe

lights.