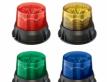

### **SUITS THESE PRODUCTS**

5" Round Low Profile LED Strobe Lights - Class II LED Strobe Lights -Model 406

5" Round Low Profile LED Lights -Class I LED Strobe Lights -Model 407