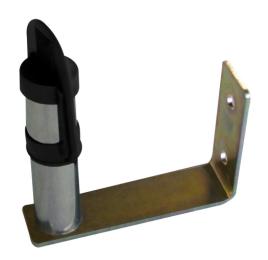

Pipe Mount with L Bracket for DIN Pole

Mount

Steel Pipes & Brackets

L Bracket

Pole

0.68 lbs / 0.31 kgs 0.84 lbs / 0.38 kgs

1" Steel pipe with L bracket for mounting Model 406 & 407 strobe

lights.

# Pipe Mount with L Bracket for DIN Pole Mount