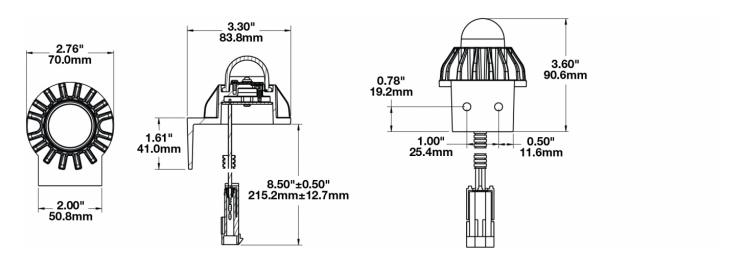

## **PRODUCT DIMENSIONS**

**Shipping Weight** 

Print date: 2024-04-26 © 2024 J.W. Speaker Corporation • Germantown, WI U.S.A. www.jwspeaker.com • speaker@jwspeaker.com • 262.251.6660

### **PRODUCT INFORMATION**

| Description                      | 75V LED Engine Compartment Light with<br>Mounting Bracket |                                        |
|----------------------------------|-----------------------------------------------------------|----------------------------------------|
| Height                           | 83.00 mm / 3.27 in                                        |                                        |
| Width                            | 70.00 mm / 2.76 in                                        |                                        |
| Depth                            | 90.60 mm / 3.57 in                                        |                                        |
| Shape                            | Round                                                     |                                        |
| Outer Lens Material              | Glass                                                     |                                        |
| Outer Lens Color                 | Clear                                                     | 100 00 000 000 000 000 000 000 000 000 |
| Housing Material                 | Die-Cast Aluminum                                         |                                        |
| Housing Color                    | Black                                                     |                                        |
| Mounting Type                    | Universal Mount                                           |                                        |
| Minimum Operating<br>Temperature | -40 °C / -40 °F                                           |                                        |
| Maximum Operating<br>Temperature | 65 °C / 149 °F                                            |                                        |
| <b>Connector or Wiring</b>       | PE 12010973                                               |                                        |
| Mating Connector                 | PE 12015792                                               |                                        |
| Product Weight                   | 0.39 lbs / 0.18 kgs                                       |                                        |
|                                  |                                                           |                                        |