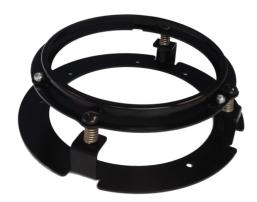

# Single Ring Kit Mounting Assembly for LED Headlight Model 8630

## Single Ring Kit Mounting Assembly for LED Headlight Model 8630