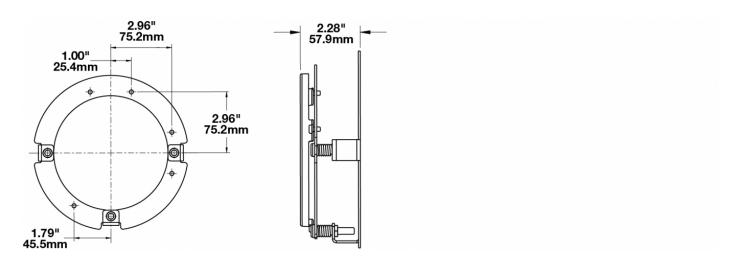

### **PRODUCT DIMENSIONS**

#### Description

Height Width Depth Product Weight Shipping Weight Single Ring Kit Mounting Assembly for LED Headlight Model 8630 191.01 mm / 7.52 in 191.01 mm / 7.52 in 57.91 mm / 2.28 in 0.00 lbs / 0 kgs 3.50 lbs / 1.59 kgs