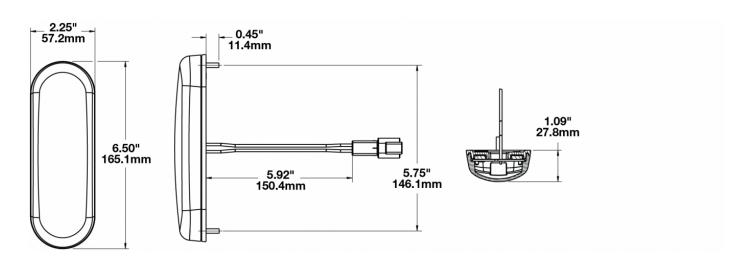

### PRODUCT INFORMATION

**Description** 12-48V Clear LED Dome Light with 7"

Bare Leads, No Switch, No Timer

 Height
 57.15 mm / 2.25 in

 Width
 165.10 mm / 6.5 in

 Depth
 27.69 mm / 1.09 in

ShapeRectangularOuter Lens MaterialPolycarbonate

Outer Lens Color Clear

Housing Material Polycarbonate

Housing Color Black

**Mounting Hardware** (x2) M4-0.7 x 16 Mounting Bolts

Description

**Mounting Type**Low Profile Mount
Minimum Operating
-40 °C / -40 °F

Temperature

**Maximum Operating**  $65 \, ^{\circ}\text{C} \, / \, 149 \, ^{\circ}\text{F}$ 

**Temperature** 

Connector or Wiring7" Bare LeadsProduct Weight0.33 lbs / 0.15 kgsShipping Weight5.06 lbs / 2.3 kgs

### **PRODUCT DIMENSIONS**

Print date: 2024-04-18