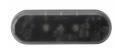

### PRODUCT INFORMATION

**Description** 12-48V Clear LED Dome Light with 7"

Bare Leads, No Switch, No Timer

 Height
 57.15 mm / 2.25 in

 Width
 165.10 mm / 6.5 in

 Depth
 27.69 mm / 1.09 in

ShapeRectangularOuter Lens MaterialPolycarbonate

Outer Lens Color Clear

Housing Material Polycarbonate

Housing Color Black

**Mounting Hardware** (x2) M4-0.7 x 16 Mounting Bolts

Description

**Mounting Type**Low Profile Mount
Minimum Operating
-40 °C / -40 °F

Temperature

**Maximum Operating**  $65 \, ^{\circ}\text{C} \, / \, 149 \, ^{\circ}\text{F}$ 

**Temperature** 

Connector or Wiring7" Bare LeadsProduct Weight0.33 lbs / 0.15 kgsShipping Weight5.06 lbs / 2.3 kgs