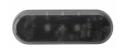

### PRODUCT INFORMATION

**Description** 12-48V Clear LED Dome Light with 7"

Bare Leads, No Switch, No Timer

 Height
 57.15 mm / 2.25 in

 Width
 165.10 mm / 6.5 in

 Depth
 27.69 mm / 1.09 in

ShapeRectangularOuter Lens MaterialPolycarbonate

Outer Lens Color Clear

Housing Material Polycarbonate

Housing Color Black

**Mounting Hardware** (x2) M4-0.7 x 16 Mounting Bolts

Description

**Mounting Type**Low Profile Mount
Minimum Operating
-40 °C / -40 °F

Temperature

**Maximum Operating**  $65 \, ^{\circ}\text{C} \, / \, 149 \, ^{\circ}\text{F}$ 

**Temperature** 

Connector or Wiring7" Bare LeadsProduct Weight0.33 lbs / 0.15 kgsShipping Weight5.06 lbs / 2.3 kgs