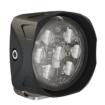

# PRODUCT INFORMATION

**Description** 12V LED Work Light with Spot Beam

Pattern

 Height
 95.00 mm / 3.74 in

 Width
 89.00 mm / 3.5 in

 Depth
 48.00 mm / 1.89 in

**Shape** Square

Outer Lens Material Polycarbonate

Outer Lens Color Clear

Housing Material Die-Cast Aluminum

**Housing Color** Black

**Mounting Hardware** (x1) M8-1.25 x 25mm Single Carriage

DescriptionBoltMounting TypePedestalMinimum Operating-40 °C / -40 °F

#### PHOTOMETRIC SPECIFICATIONS

**Raw Lumen Output** 2,450 **Effective Lumen** 1,300

Output

Nominal LED Color 5000 K

**Temperature** 

**Beam Pattern(s)** Forward Lighting - Spot