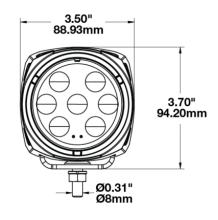

# PRODUCT INFORMATION

**Description** 12V LED Work Light with Spot Beam

Pattern

 Height
 95.00 mm / 3.74 in

 Width
 89.00 mm / 3.5 in

 Depth
 48.00 mm / 1.89 in

**Shape** Square

Outer Lens Material Polycarbonate

# **PRODUCT DIMENSIONS**