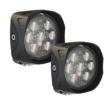

# **RELATED PRODUCTS**

**Part Number** 0554863 12V LED Work Light Kit 12V LED Work Light with Spot Beam Pattern - Kit of 2

**Part Number** 0554871 with Trapezoid Beam Pattern

**Part Number** 0554873 12V LED Work Light Kit 12V LED Work Light with Trapezoid Beam Pattern - Kit of 2