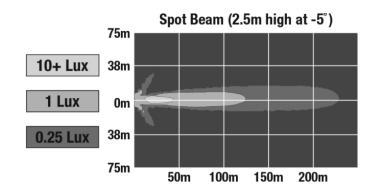

#### PHOTOMETRIC SPECIFICATIONS

**Raw Lumen Output** 2,450 **Effective Lumen** 1,300

Output

Nominal LED Color 5000 K

**Temperature** 

**Beam Pattern(s)** Forward Lighting - Spot