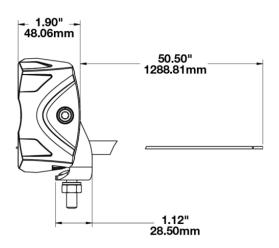

# PRODUCT INFORMATION

**Description** 12V LED Work Light with Spot Beam

Pattern

 Height
 95.00 mm / 3.74 in

 Width
 89.00 mm / 3.5 in

 Depth
 48.00 mm / 1.89 in

**Shape** Square

Outer Lens Material Polycarbonate

# **PRODUCT DIMENSIONS**