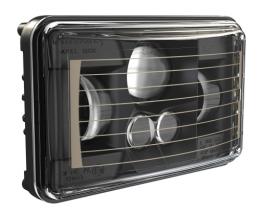

#### Description

Height Width Depth Shape **Outer Lens Material Outer Lens Color Housing Material Housing Color Bezel Color** Mounting Type Retrofits Minimum Operating Temperature Maximum Operating Temperature **Connector or Wiring Mating Connector** 

Product Weight Shipping Weight 12-24V ECE LED LHT Low Beam Heated Headlight with Black Bezel 107.19 mm / 4.22 in 167.64 mm / 6.6 in 84.90 mm / 3.34 in Rectangular Hardcoated Polycarbonate Clear Die-Cast Aluminum Black Black Black Low-Profile Panel Mount 1A1 and 2A1 (4" 1 6") sealed beams -40 °C / -40 °F

65 °C / 149 °F

H4 Connector - AMP (#172615-2) LH Terminal - AMP (#172795-1); RH Terminal - AMP (#172796-1) 2.00 lbs / 0.91 kgs 2.30 lbs / 1.04 kgs