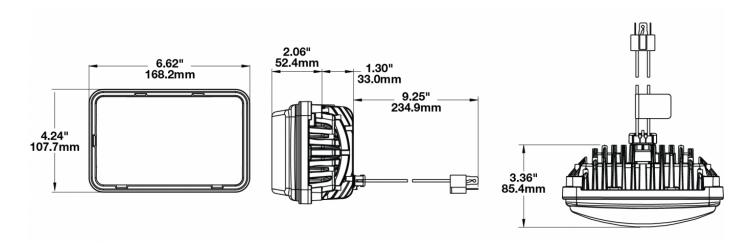

## **PRODUCT DIMENSIONS**

Product Weight Shipping Weight 12-24V ECE LED LHT Low Beam Heated Headlight with Black Bezel 107.19 mm / 4.22 in 167.64 mm / 6.6 in 84.90 mm / 3.34 in Rectangular Hardcoated Polycarbonate Clear Die-Cast Aluminum Black Black Black Low-Profile Panel Mount 1A1 and 2A1 (4" 1 6") sealed beams -40 °C / -40 °F

65 °C / 149 °F

H4 Connector - AMP (#172615-2) LH Terminal - AMP (#172795-1); RH Terminal - AMP (#172796-1) 2.00 lbs / 0.91 kgs 2.30 lbs / 1.04 kgs