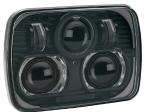

# 5" x 7" LED Headlights

Dimensions in inches (mm in parentheses).

Dimensions are for reference only.