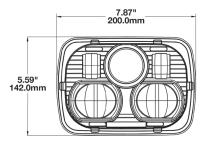

# 5" x 7" LED Headlights

Dimensions in inches (mm in parentheses).

Dimensions are for reference only.