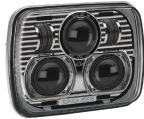

# 5" x 7" LED Headlights

Dimensions in inches (mm in parentheses).

Dimensions are for reference only.