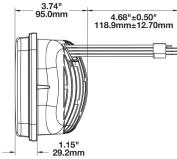

# 5" x 7" LED Headlights

Dimensions in inches (mm in parentheses).

Dimensions are for reference only.