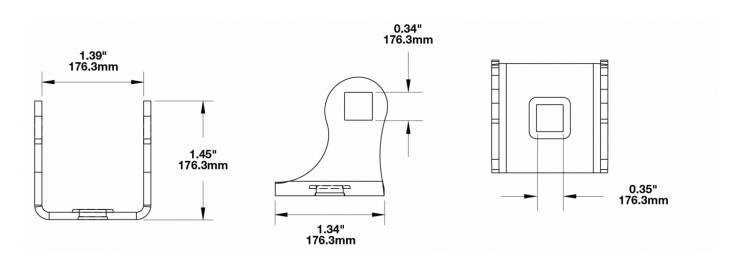

# Stainless Steel Mounting Kit for Work Lights & Marine Lights

## PRODUCT INFORMATION

**Description** Stainless Steel Mounting Kit for Work

Lights & Marine Lights

**Shipping Weight** 0.30 lbs / 0.14 kgs









# Stainless Steel Mounting Kit for Work Lights & Marine Lights

## **PRODUCT DIMENSIONS**



### **REGULATORY STANDARDS COMPLIANCE**



**Buy America Standards** 

Eco Friendly

### **APPLICATIONS**

























## Stainless Steel Mounting Kit for Work Lights & Marine Lights

### **PRODUCT WARNINGS**

For California residents:

▲ WARNING: Cancer and reproductive harm - www.P65Warnings.ca.gov.

AVERTISSEMENT: Cancer et effet nocif sur la reproduction - www.P65Warnings.ca.gov.

### **SUITS THESE PRODUCTS**



4.5" Round Heated & Non-Heated Work Lights

LED Heated and Non Heated Work Lights -Model 670 XD



5.75" Round LED Work Lights

LED Work Lights -Model 680 XD



3" x 5" LED Work Lights

LED Work Lights -Model 736



5" x 3" Oval LED Work Lights

LED Work Lights -Model 770 XD



3" x 5" Oval LED Work Lights

LED Work Lights -Model 771 XD



3" x 5" Combination Work