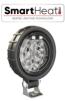

### **SUITS THESE PRODUCTS**

4.5" Round Heated & Non-Heated Work Lights

LED Heated and Non Heated Work Lights -Model 670 XD

5.75" Round LED Work Lights

LED Work Lights -Model 680 XD

3" x 5" LED Work Lights