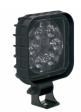

### **SUITS THESE PRODUCTS**

4.5" Round Heated & Non-Heated Work Lights

LED Heated and Non Heated Work Lights -Model 670 XD

5.75" Round LED Work Lights

LED Work Lights -Model 680 XD

3" x 5" LED Work Lights