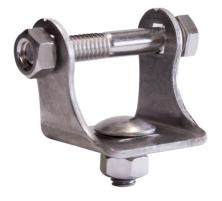

# Stainless Steel Mounting Kit for Work Lights & Marine Lights

## PRODUCT INFORMATION

**Description** Stainless Steel Mounting Kit for Work

Lights & Marine Lights

**Shipping Weight** 0.30 lbs / 0.14 kgs