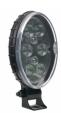

4" x 4" LED Work Lights

LED Work Lights -Model 840 XD

5" x 3" LED Work Lights

LED Work Lights -Model 880 XD