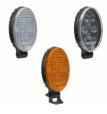

LED Work Lights -Model 736

5" x 3" Oval LED Work Lights

LED Work Lights -Model 770 XD

3" x 5" Oval LED Work Lights

LED Work Lights -Model 771 XD

3" x 5" Combination Work Lights & Turn Signal Lights

LED Work Lights & Turn Signal Lights -Model 775 XD