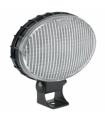

LED Work Lights -Model 736

5" x 3" Oval LED Work Lights

LED Work Lights -Model 770 XD

3" x 5" Oval LED Work Lights

LED Work Lights -Model 771 XD

3" x 5" Combination Work Lights & Turn Signal Lights

LED Work Lights & Turn Signal Lights -Model 775 XD