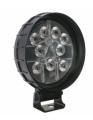

LED Work Lights -Model 736

5" x 3" Oval LED Work Lights

LED Work Lights -Model 770 XD

3" x 5" Oval LED Work Lights

LED Work Lights -Model 771 XD

3" x 5" Combination Work Lights & Turn Signal Lights

LED Work Lights & Turn Signal Lights -Model 775 XD