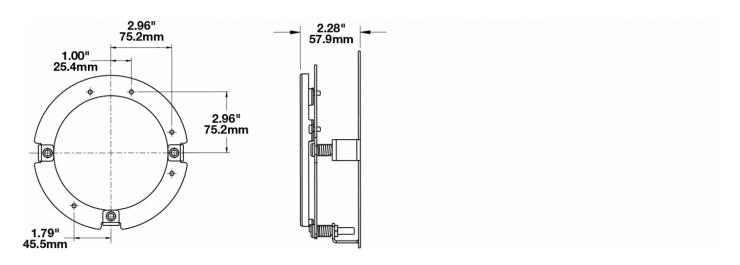

#### Description

Height Width Depth Product Weight Shipping Weight Single Ring Kit Mounting Assembly for LED Headlight Model 8630 191.01 mm / 7.52 in 191.01 mm / 7.52 in 57.91 mm / 2.28 in 0.00 lbs / 0 kgs 3.50 lbs / 1.59 kgs

### **PRODUCT DIMENSIONS**