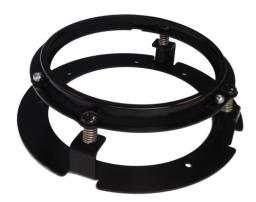

# Single Ring Kit Mounting Assembly for LED Headlight Model 8630

# **PRODUCT INFORMATION**

#### Description

Height Width Depth Product Weight Shipping Weight Single Ring Kit Mounting Assembly for LED Headlight Model 8630 191.01 mm / 7.52 in 191.01 mm / 7.52 in 57.91 mm / 2.28 in 0.00 lbs / 0 kgs 3.50 lbs / 1.59 kgs



### **PRODUCT DIMENSIONS**





# Single Ring Kit Mounting Assembly for LED Headlight Model 8630

### **REGULATORY STANDARDS COMPLIANCE**



**Buy America Standards** 

#### **APPLICATIONS**



## **PRODUCT WARNINGS**

For California residents:

A WARNING: Cancer and reproductive harm - www.P65Warnings.ca.gov.

AVERTISSEMENT: Cancer et effet nocif sur la reproduction - <u>www.P65Warnings.ca.gov</u>.

### **SUITS THESE PRODUCTS**



5.75" Round Headlights

LED Headlights – Model 8630 Evolution



Headlights with Turn Signal LED Headlight - Model 8631 Evolution